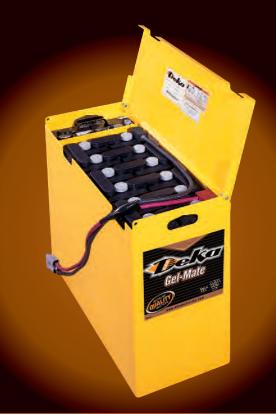

# Gel-Mate® Batteries with built-in Charger

What could be more convenient than a maintenance-free battery that charges to 100% after a full discharge?

How about one with a built-in charger!

**DEKA GEL-MATE INDUSTRIAL BATTERIES** give you all the benefits of a gel battery plus a handy charger built right into the battery. No need to buy special charging equipment... it's already included.

Charging with **DEKA GEL-MATE** is easy and convenient. Simply plug **DEKA GEL-MATE** into any 15 amp, 120 volt AC line. There's no gassing to worry about, so you don't need a designated charging room or special venting.

Over the years, a single **DEKA GEL-MATE BATTERY** can save you significant charger installation and watering costs.